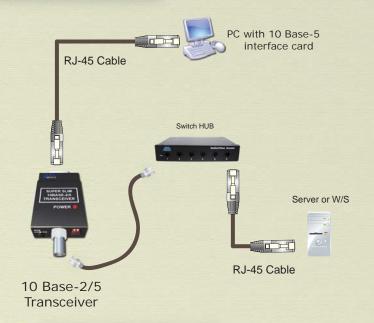

## Description

Designed Super slim 10 Base-2/5 Transceiver for apple Macintosh workstations and SUN SPARC, IBM RISC/6000 is a small, lightweight transceiver used to connect you existing Thick Ethernet adapter card environment to a 10 Base-2 Thin Ethernet network. Its model enables you to get into narrow slot spaces. The transceiver simply converts signals from the standard Ethernet transceiver cable to a suitable format for transmission over Thin Ethernet coaxial cables to each workstation.